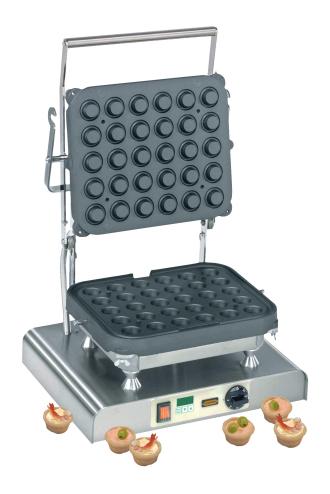

## Art.-Nr. 12-40600DT Tartlet Basic Machine

## **Description**

Show your culinary side

Free your mind. Serve delicious tartlets, surprise with the power of your creativity. Tartlets are a true passion either as salted delicate food, filled with salads, shrimps and salmon or as a dessert filled with chocolate and fruits.

- stainless steel casing
- on/off switch
- digital timer
- pilot light
- thermostat
- locking bow
- height-adjustable feet
- baking plates not included